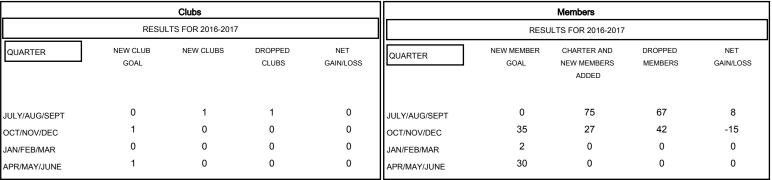

## MONTHLY MEMBERSHIP PROGRESS REPORT

District 43 K

Results as of: 10/31/2016

## GMT: THOMAS MATNEY LOCATION KENTUCKY GMT CA 1



## GOALS AND ACTUAL NEW CLUBS CUMULATIVE



## GOALS AND ACTUAL MEMBERS CUMULATIVE



| - CURRENT YEAR GOALS FOR NEW |  |
|------------------------------|--|
| MEMDEDS                      |  |

- ● - CURRENT YEAR ACTUAL MEMBERS

- ▲ - LAST YEAR ACTUAL MEMBERS

| DROPPED CLUBS: 1 |     |
|------------------|-----|
| DROPPED MEMBERS  |     |
| DECEASED         | 2   |
| CLUB CANCELLED   | 0   |
| OTHER            | 107 |
| TOTAL            | 109 |

| 20 CLUBS OF 29 ADDED 1 OR MORE<br>NEW MEMBERS | GENDER DISTRIBU<br>MALE<br>FEMALE     | TION<br>617 (63.41%)<br>356 (36.59%) |           |
|-----------------------------------------------|---------------------------------------|--------------------------------------|-----------|
| CLICK HERE FOR HEALTH ASSESSMENT DATA         | FAMILY UNIT ME