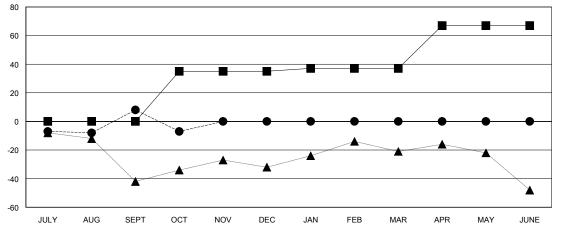

## GOALS AND ACTUAL MEMBERS CUMULATIVE

| - CURRENT YEAR GOALS FOR NEW |  |
|------------------------------|--|
| MEMDEDS                      |  |

- ● - CURRENT YEAR ACTUAL MEMBERS

- ▲ - LAST YEAR ACTUAL MEMBERS